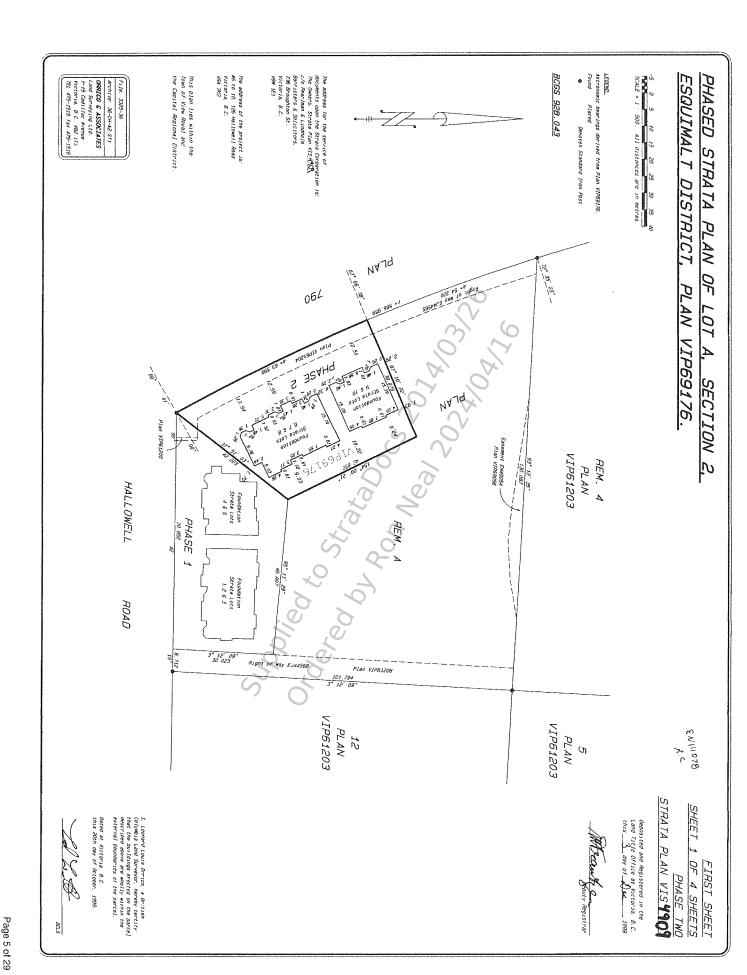

was

document

This

Ordered By: Ron Neal of RE/MAX Generation - The Neal Estate Group on 2024/04/16 (palajty) :# HID VIN :# HID VI

The address of the project is: #15 to 18, 126 Hallowell Road Victoria, B.C. V94 TK2 ORRICO & ASSOCIATES
Land Surveying Ltd.
1-15 Cadillac Avenue
Fictoria, B.C. WAZ 1/3
FEL 475-1515 fax 475-1516 Astronomic Found This plan lies within the Town of View Royal and the Capital Regional District. BCGS 928.043 LEGENO. ESQUIMALT DISTRICT, PHASED STRATA PLAN OF LOT Archive: 36-CH-Ad.SII -11e: 3382-36 bearings derived from Plan VIP69176 500 Denotes Standard Iron Post NAJ9 72 35 23 -67° 06' 38'-PHASE 3 PLAN VIP69176. 064 35AHq 8] | SSECTION 2, eoundakion Skrata toka Frata Plan VIP61205 Easement ENAGO54 Plan VIP69056 VIP61203 REM. 4 PLAN HALLOWELL Foundation Strata Lots 4 & 5 PHASE 4 VIP69176 REM. A PHASE PLAN 70.852 89. 833 Foundation Strata Lots 1.2 6 3 ROAD 30.023 Right of Plan VIPG1206 VIP61203 NIP61203 PLAN PLAN 12 5 SHEET I Leonard Louis Orrico, a British Calumbia Land Surveyor, nereby centify that the ouildings erected on the barcel described above are wholly within the external boundaries of the parcel. Dated at Victoria, B.C. this 4th day of July, 2000 Deposited and Registered in the Land Title Office at Victoria, B.C. this 91th day of Allaward, 2000. PLAN VISAGOG. OF 4 SHEETS FIRST SHEET PHASE FOUR EP66354 BANNA Registrer