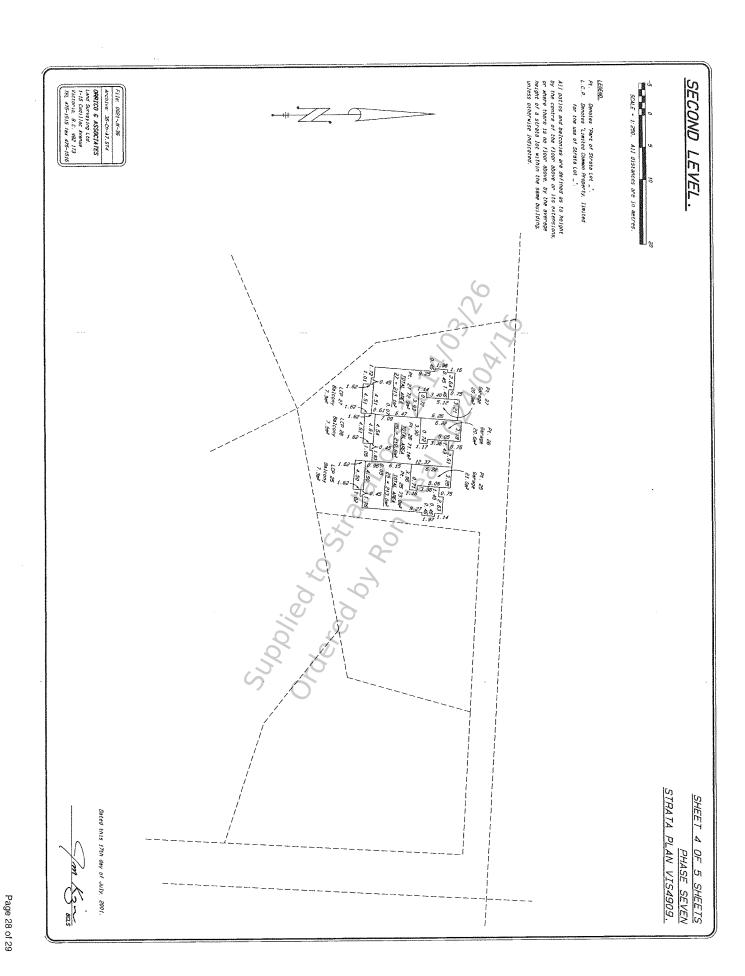

23 & 24 46,807 95° 11' 29° Foundation Strata Lots 1, 2 & 3 ROAD PHASE 5 Right of Way EJ44558 Pian VIP51208 VIP61203 VIS4908 STRATA PLAN PLAN 20 ES 75-835 N.C. STRATA SHEET I. Jeson C. Kazina, a British Calumola Land Surveyor, nereby certify that the buildings erected on the parcel described above are wholly within the external boundaries of the parcel. Dated at Victoria. B.C. this 17th day of July. 2001 Deposited and Registered in the Land Title Office at Victoria. B.C. this day of 2001. MA HOWHID SOPPUTY REGISTER PLAN VISAGOG. OF 5 SHEETS PHASE SEVEN FIRST SHEET

2014 Verified: Mar

Uploaded: Mar 26,

RCVD: RQST: 2013-05-08 08.32.01



and disclaimers

upon terms

agreed

to

is subject

nse Its

StrataDocs System.

the

obtained from

This document was

RCVD: RQST: 2013-05-08 08.32.01