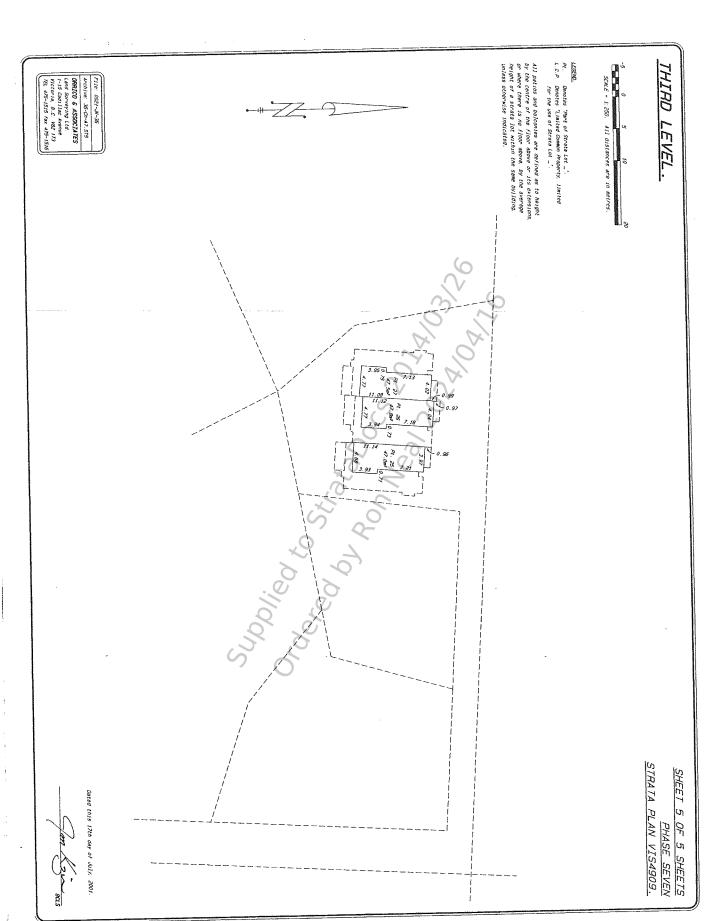

3 & 24 46,807 95° 11' 29° Foundation Strata Lots 1, 2 & 3 ROAD PHASE 5 Right of Way EJ44558 Pian VIP51208 VIP61203 VIS4908 STRATA PLAN PLAN 20 ES 75-835 N.C. STRATA SHEET I. Jeson C. Kazina, a British Calumola Land Surveyor, nereby certify that the buildings erected on the parcel described above are wholly within the external boundaries of the parcel. Dated at Victoria. B.C. this 17th day of July. 2001 Deposited and Registered in the Land Title Office at Victoria. B.C. this day of 2001. MA HOWHID SOPPUTY REGISTER PLAN VISAGOG. OF 5 SHEETS PHASE SEVEN FIRST SHEET

2014 Verified: Mar

Uploaded: Mar 26,

RCVD: RQST: 2013-05-08 08.32.01



and disclaimers

upon terms

agreed

to

is subject

nse Its

StrataDocs System.

the

obtained from

This document was

RCVD: RQST: 2013-05-08 08.32.01