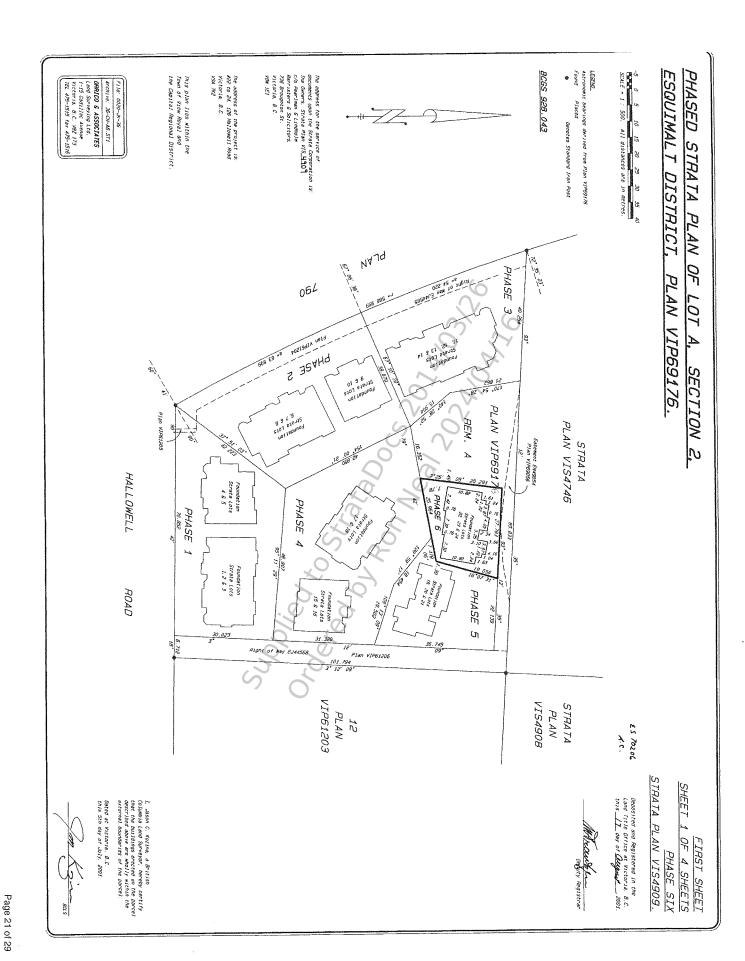

was

document

This

Ordered By: Ron Neal of RE/MAX Generation - The Neal Estate Group on 2024/04/16 (palajty) :# HID VIN :# HID VI

The address of the project is: #15 to 18, 126 Hallowell Road Victoria, B.C. V94 TK2 ORRICO & ASSOCIATES
Land Surveying Ltd.
1-15 Cadillac Avenue
Fictoria, B.C. WAZ 1/3
FEL 475-1515 fax 475-1516 Astronomic Found This plan lies within the Town of View Royal and the Capital Regional District. BCGS 928.043 LEGENO. ESQUIMALT DISTRICT, PHASED STRATA PLAN OF LOT Archive: 36-CH-Ad.SII -11e: 3382-36 bearings derived from Plan VIP69176 500 Denotes Standard Iron Post NAJ9 72 35 23 -67° 06' 38'-PHASE 3 PLAN VIP69176. 064 35AHq 8] | SSECTION 2, eoundakion Skrata toka Frata Plan VIP61205 Easement ENAGO54 Plan VIP69056 VIP61203 REM. 4 PLAN HALLOWELL Foundation Strata Lots 4 & 5 PHASE 4 VIP69176 REM. A PHASE PLAN 70.852 89. 833 Foundation Strata Lots 1.2 6 3 ROAD 30.023 Right of Plan VIPG1206 VIP61203 NIP61203 PLAN PLAN 12 5 SHEET I Leonard Louis Orrico, a British Calumbia Land Surveyor, nereby centify that the ouildings erected on the barcel described above are wholly within the external boundaries of the parcel. Dated at Victoria, B.C. this 4th day of July, 2000 Deposited and Registered in the Land Title Office at Victoria, B.C. this 91th day of Allaward, 2000. PLAN VISAGOG. OF 4 SHEETS FIRST SHEET PHASE FOUR EP66354 BANNA Registrer

Its use is subject to agreed upon terms and disclaimers.

This document was obtained from the StrataDocs System.

Dated at Victoria, 8.C. this 4th day of July, 2000. 5708

TET 432-1212 19x 432-1212 NICLOUIS' B'C' ABS 113 FBUQ 20LAGNIO YAGUNG