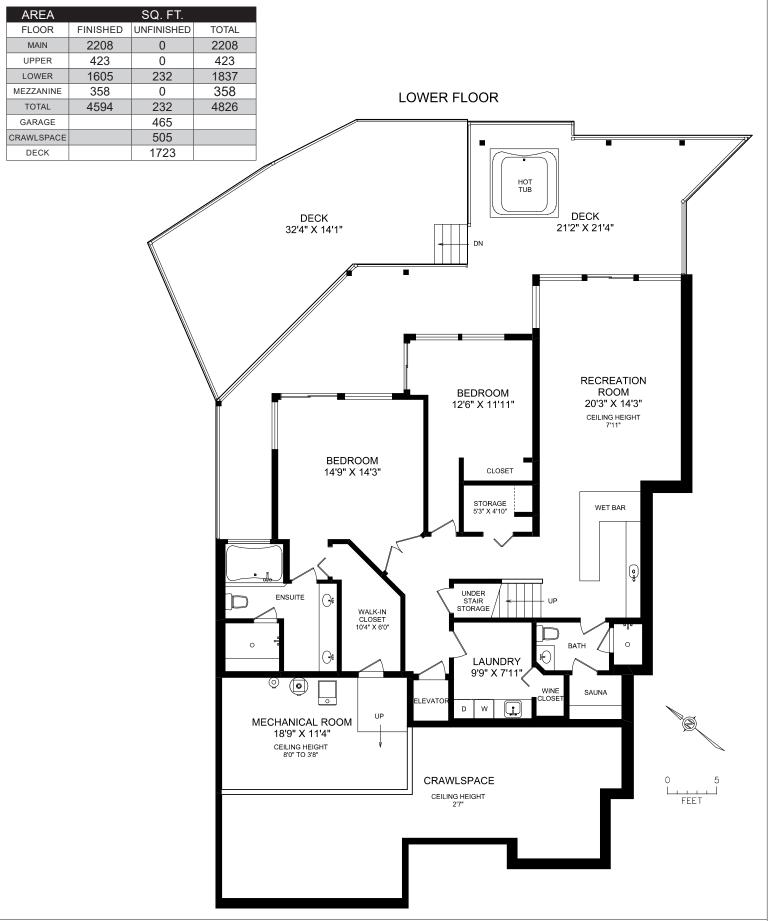

#### 3727 MARINE VISTA

DOCUMENT PREPARED FOR THE EXCLUSIVE USE OF RON NEAL

MEASURED MAY 18TH, 2012 BY JORDAN GREENWOOD