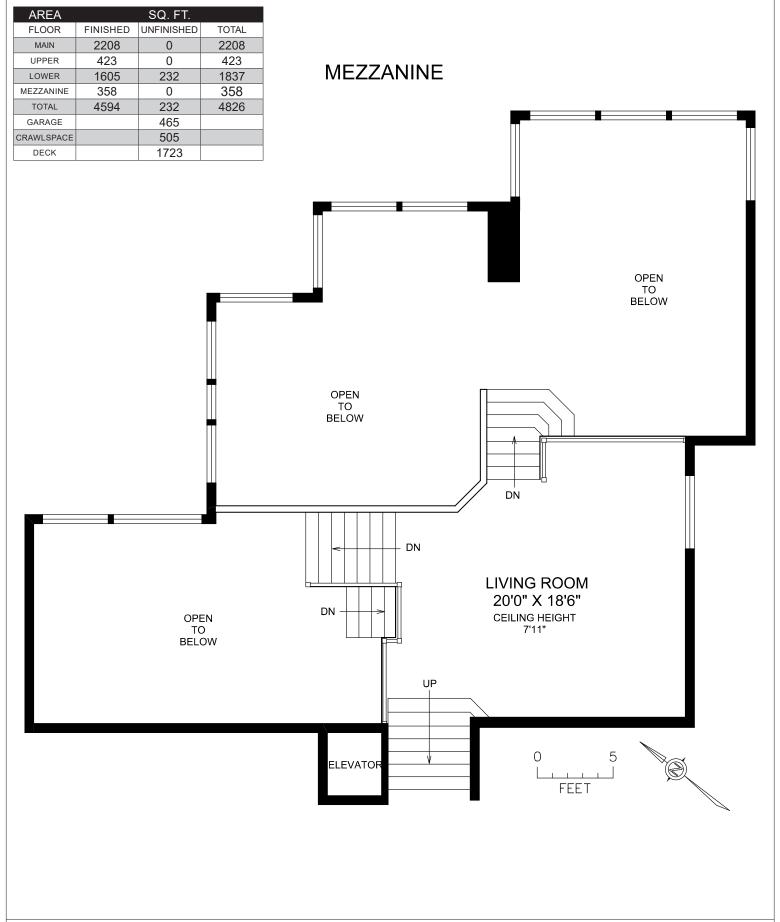

## 3727 MARINE VISTA

DOCUMENT PREPARED FOR THE EXCLUSIVE USE OF RON NEAL

MEASURED MAY 18TH, 2012 BY JORDAN GREENWOOD

250.388.6998 orders@realfoto.ca