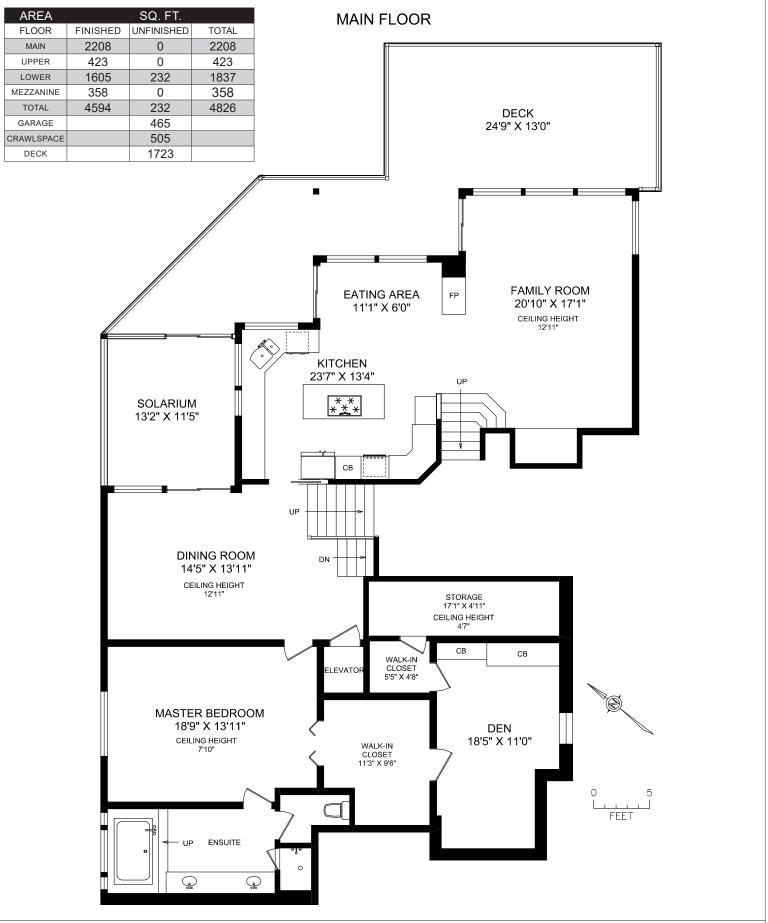

#### 3727 MARINE VISTA

DOCUMENT PREPARED FOR THE EXCLUSIVE USE OF  $\overline{\mathsf{RON}}$   $\overline{\mathsf{NEAL}}$ 

MEASURED MAY 18TH, 2012 BY JORDAN GREENWOOD

| AREA       |          | SQ. FT.    |       |
|------------|----------|------------|-------|
| FLOOR      | FINISHED | UNFINISHED | TOTAL |
| MAIN       | 2208     | 0          | 2208  |
| UPPER      | 423      | 0          | 423   |
| LOWER      | 1605     | 232        | 1837  |
| MEZZANINE  | 358      | 0          | 358   |
| TOTAL      | 4594     | 232        | 4826  |
| GARAGE     |          | 465        |       |
| CRAWLSPACE |          | 505        |       |
| DECK       |          | 1723       |       |