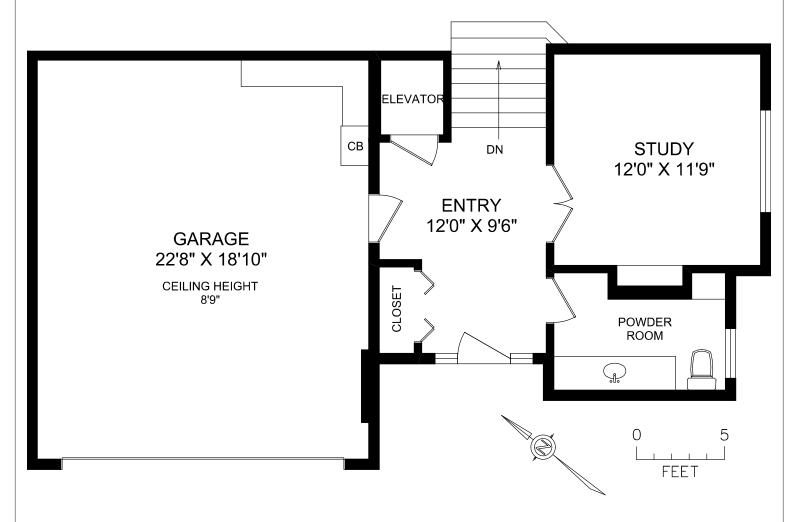

#### 3727 MARINE VISTA

DOCUMENT PREPARED FOR THE EXCLUSIVE USE OF  $\overline{\mathsf{RON}}$   $\overline{\mathsf{NEAL}}$ 



MEASURED MAY 18TH, 2012 BY JORDAN GREENWOOD

| AREA       |          | SQ. FT.    |       |
|------------|----------|------------|-------|
| FLOOR      | FINISHED | UNFINISHED | TOTAL |
| MAIN       | 2208     | 0          | 2208  |
| UPPER      | 423      | 0          | 423   |
| LOWER      | 1605     | 232        | 1837  |
| MEZZANINE  | 358      | 0          | 358   |
| TOTAL      | 4594     | 232        | 4826  |
| GARAGE     |          | 465        |       |
| CRAWLSPACE |          | 505        |       |
| DECK       |          | 1723       |       |

# **UPPER FLOOR**





## 3727 MARINE VISTA

DOCUMENT PREPARED FOR THE EXCLUSIVE USE OF RON NEAL







#### 3727 MARINE VISTA

DOCUMENT PREPARED FOR THE EXCLUSIVE USE OF RON NEAL



MEASURED MAY 18TH, 2012 BY JORDAN GREENWOOD





## 3727 MARINE VISTA

DOCUMENT PREPARED FOR THE EXCLUSIVE USE OF RON NEAL



MEASURED MAY 18TH, 2012 BY JORDAN GREENWOOD

250.388.6998 orders@realfoto.ca