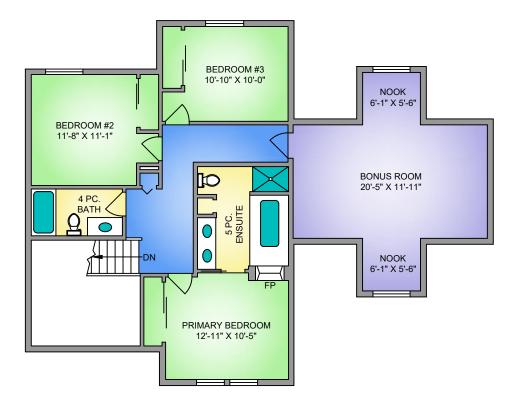

## MAIN FLOOR 913 SQ. FT. 9'-0" CEILING

|               | 686 SARL                                                                                                      | JM RISE WAY                            |                     |
|---------------|---------------------------------------------------------------------------------------------------------------|----------------------------------------|---------------------|
|               | MARC                                                                                                          | H 21, 2024                             |                     |
|               | by PROPER MEASURE MID ISLAN<br>Plans may not be 100% accurate. E<br>of floor plans to a third party by any in | Buyer must verify any critical measure |                     |
| FLOOR         | AREA (SQ. FT.)                                                                                                |                                        |                     |
|               |                                                                                                               |                                        |                     |
|               | FINISHED                                                                                                      | GARAGE                                 | DECK / PATIO        |
| MAIN          | 913                                                                                                           | GARAGE<br>507                          | DECK / PATIO<br>293 |
| MAIN<br>UPPER |                                                                                                               |                                        |                     |
|               | 913                                                                                                           |                                        |                     |