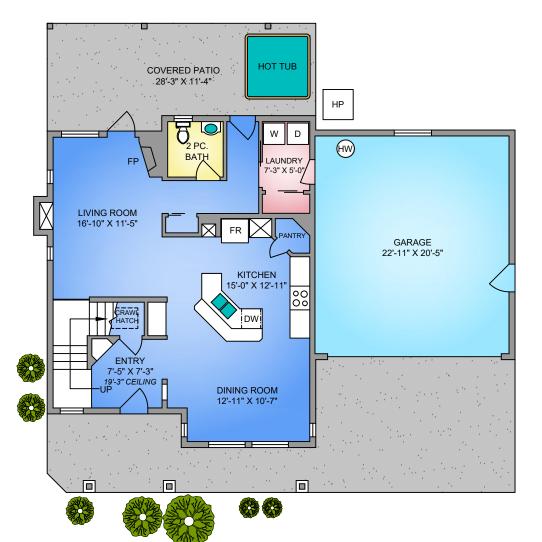

## MAIN FLOOR 913 SQ. FT. 9'-0" CEILING

|               | 686 SARL                                                                                                      | JM RISE WAY                            |                     |
|---------------|---------------------------------------------------------------------------------------------------------------|----------------------------------------|---------------------|
|               | MARC                                                                                                          | H 21, 2024                             |                     |
|               | by PROPER MEASURE MID ISLAN<br>Plans may not be 100% accurate. E<br>of floor plans to a third party by any in | Buyer must verify any critical measure |                     |
| FLOOR         | AREA (SQ. FT.)                                                                                                |                                        |                     |
|               |                                                                                                               |                                        |                     |
|               | FINISHED                                                                                                      | GARAGE                                 | DECK / PATIO        |
| MAIN          | 913                                                                                                           | GARAGE<br>507                          | DECK / PATIO<br>293 |
| MAIN<br>UPPER |                                                                                                               |                                        |                     |
|               | 913                                                                                                           |                                        |                     |