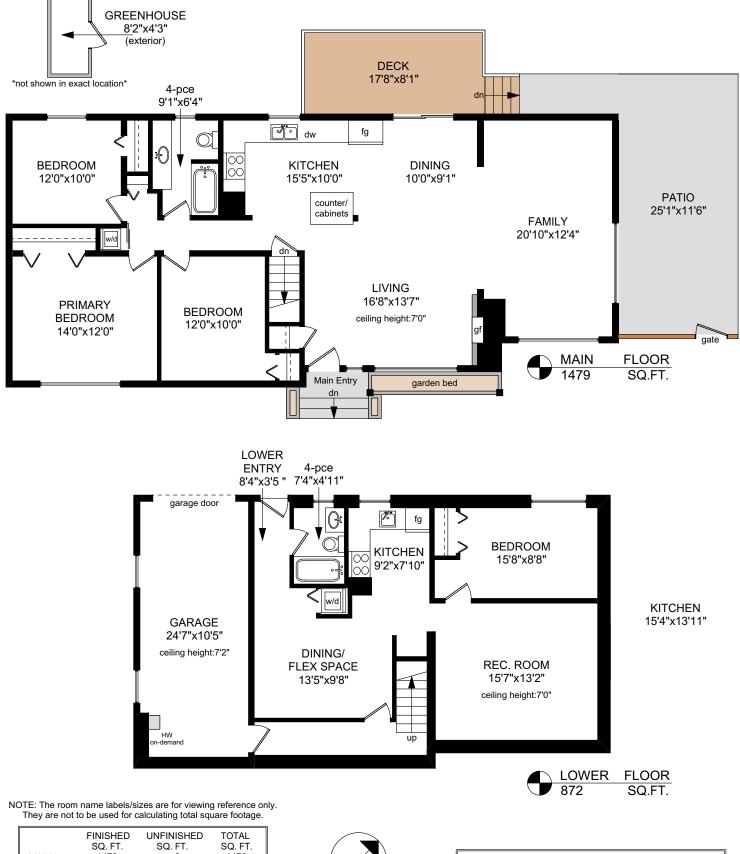

## 6978 WEST COAST ROAD

|           | FINISHED | UNFINISHED | TOTAL   |
|-----------|----------|------------|---------|
|           | SQ. FT.  | SQ. FT.    | SQ. FT. |
| MAIN      | 1479     | 0          | 1479    |
| LOWER     | 872      | 0          | 872     |
| TOTAL     | 2351     | 0          | 2351    |
| GARAGE    | 0        | 300        | 300     |
| GREENHOUS | SE 0     | 35         | 35      |
| DECK      | 0        | 143        | 301     |
| PATIO     | 0        | 288        | 288     |
|           |          |            |         |