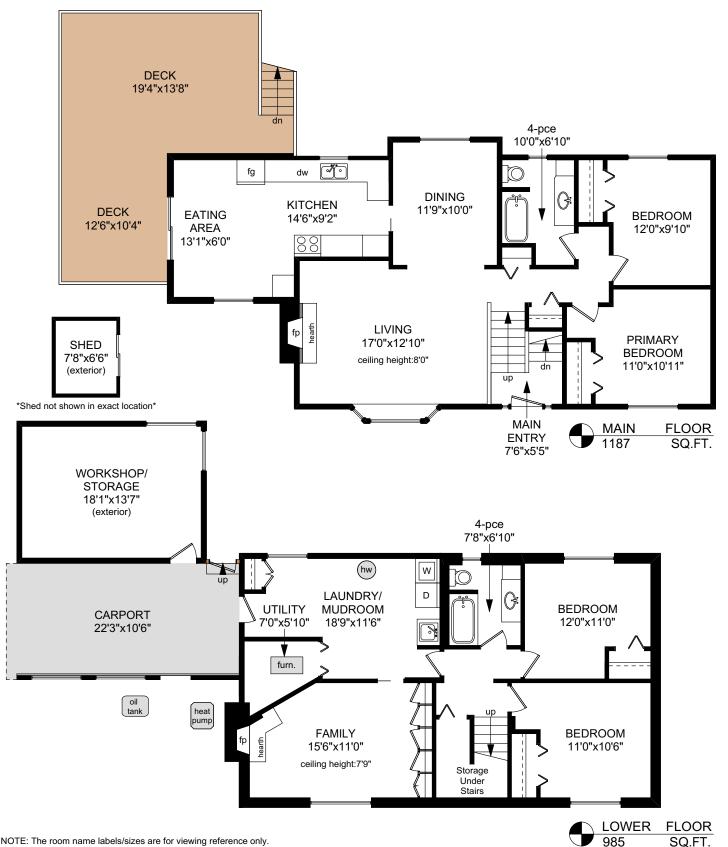

## 589 KAY STREET

NOTE: The room name labels/sizes are for viewing reference only. They are not to be used for calculating total square footage.

|         | FINISHED<br>SQ. FT. | UNFINISHED<br>SQ. FT. | TOTAL<br>SQ. FT. |
|---------|---------------------|-----------------------|------------------|
| MAIN    | 1187                | 3Q.FI.                | 1187             |
|         |                     | U                     |                  |
| LOWER   | 985                 | 0                     | 985              |
| TOTAL   | 2172                | 0                     | 2172             |
| STORAGE | 0                   | 246                   | 246              |
| SHED    | 0                   | 50                    | 50               |
| DECK    | 0                   | 406                   | 406              |