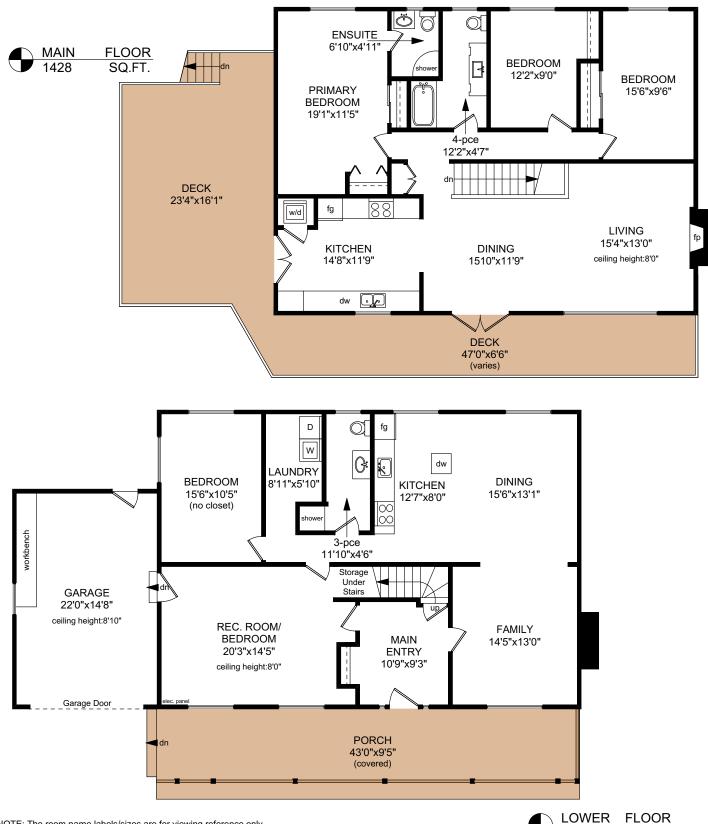

## 1734 SANDY BEACH ROAD

NOTE: The room name labels/sizes are for viewing reference only. They are not to be used for calculating total square footage.

|        | FINISHED | UNFINISHED | TOTAL   |
|--------|----------|------------|---------|
|        | SQ. FT.  | SQ. FT.    | SQ. FT. |
| MAIN   | 1428     | 0          | 1428    |
| LOWER  | 1370     | 0          | 1370    |
| TOTAL  | 2798     | 0          | 2798    |
| GARAGE | 0        | 350        | 350     |
| DECK   | 0        | 698        | 608     |
| PORCH  | 0        | 405        | 405     |