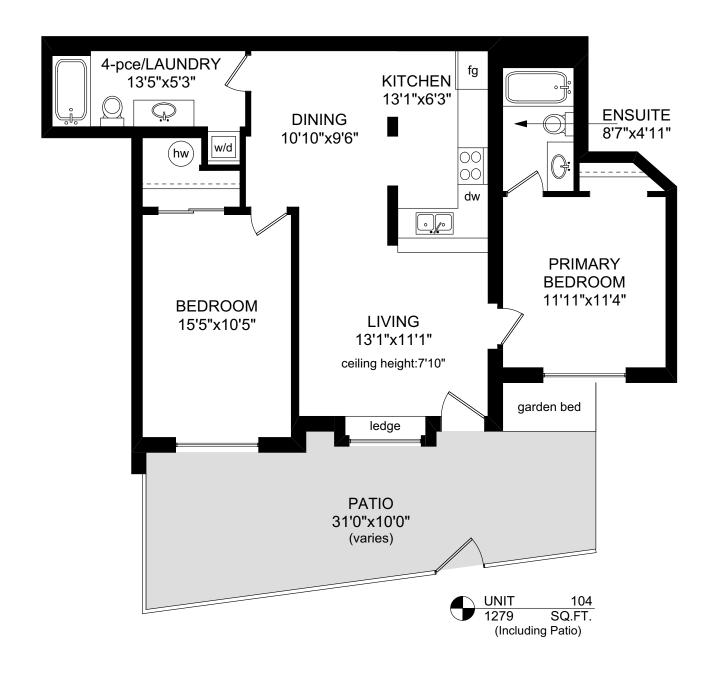

## 104 - 356 GORGE ROAD EAST

NOTE: The room name labels/sizes are for viewing reference only. They are not to be used for calculating total square footage.

| FINISHED<br>SQ. FT. | UNFINISHED SQ. FT.  | TOTAL<br>SQ. FT.                  |
|---------------------|---------------------|-----------------------------------|
| 937                 | 0                   | 937                               |
| 0                   | 342                 | 342                               |
| 937                 | 342                 | 1279                              |
|                     | SQ. FT.<br>937<br>0 | SQ. FT. SQ. FT.<br>937 0<br>0 342 |