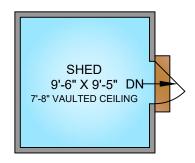

| FLOOR | AREA (SQ. FT.) |              |
|-------|----------------|--------------|
|       | FINISHED       | DECK / PATIO |
| TOTAL | 1118           | 268          |