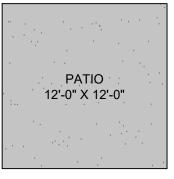

| FLOOR | AREA (SQ. FT.) |              |
|-------|----------------|--------------|
|       | FINISHED       | DECK / PATIO |
| TOTAL | 1118           | 268          |