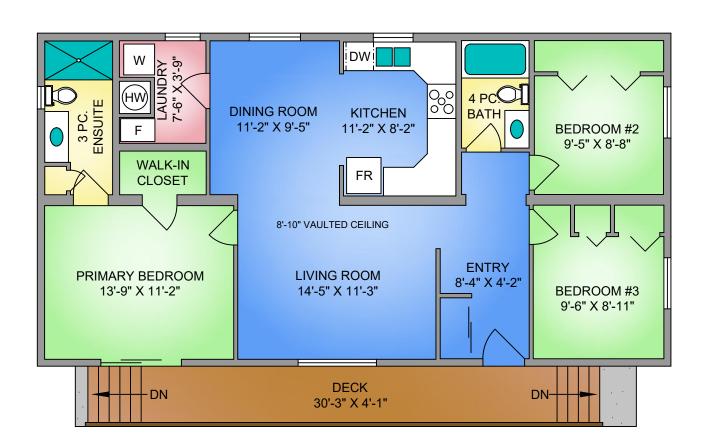

## 10-5931 ISLAND HIGHWAY 1118 SQ. FT. 8'-0" CEILING

NORTH

## 10-5931 ISLAND HIGHWAY APRIL 11, 2024

Prepared by PROPER MEASURE MID ISLAND for the exclusive use of THE NEAL ESTATE GROUP. Plans may not be 100% accurate. This is a copy of the floor plan measured previously, any changes to the floor plan have not been verified by Proper Measure. Buyer must verify any critical measurement. Private resale or modification of floor plans to a third party by any individual or entity other than Proper Measure Mid Island is strictly prohibited

| FLOOR | AREA (SQ. FT.) |              |
|-------|----------------|--------------|
|       | FINISHED       | DECK / PATIO |
| TOTAL | 1118           | 268          |