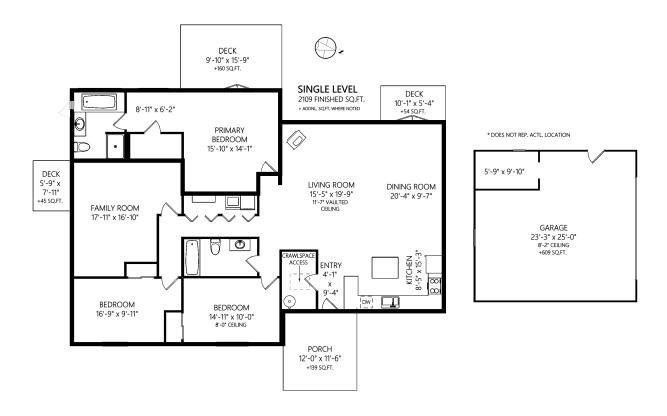

## 2742 Alderbrook Pl

|              |       | Fin. Sq.Ft. | UnFin. Sq.Ft. | Total Sq.Ft. |
|--------------|-------|-------------|---------------|--------------|
| Single Level |       | 2109        | 0             | 2109         |
| Garage       |       | 0           | 609           | 609          |
| Crawlspace   |       | 0           | 0             | 0            |
|              | Total | 2109        | 609           | 2718         |

Shown length and width dimensions are approximate. Area sq.ft. is representative of the on-site measurements. (1" accuracy)

2742 Alderbrook Pl

|              |       | Fin. Sq.Ft. | UnFin. Sq.Ft. | Total Sq.Ft. |
|--------------|-------|-------------|---------------|--------------|
| Single Level |       | 2109        | 0             | 2109         |
| Garage       |       | 0           | 609           | 609          |
| Crawlspace   |       | 0           | 0             | 0            |
|              | Total | 2109        | 609           | 2718         |

Shown length and width dimensions are approximate. Area sq.ft. is representative of the on-site measurements. (1" accuracy)