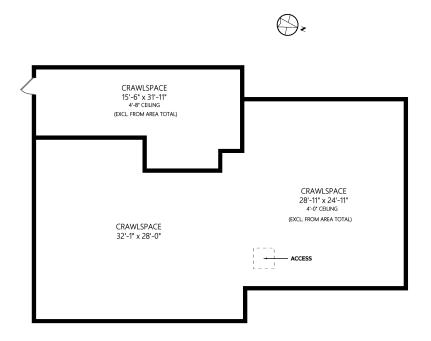

## 2742 Alderbrook Pl

|              |       | Fin. Sq.Ft. | UnFin. Sq.Ft. | Total Sq.Ft. |
|--------------|-------|-------------|---------------|--------------|
| Single Level |       | 2109        | 0             | 2109         |
| Garage       |       | 0           | 609           | 609          |
| Crawlspace   |       | 0           | 0             | 0            |
|              | Total | 2109        | 609           | 2718         |

Shown length and width dimensions are approximate. Area sq.ft. is representative of the on-site measurements. (1" accuracy)

2742 Alderbrook Pl

|              |       | Fin. Sq.Ft. | UnFin. Sq.Ft. | Total Sq.Ft. |
|--------------|-------|-------------|---------------|--------------|
| Single Level |       | 2109        | 0             | 2109         |
| Garage       |       | 0           | 609           | 609          |
| Crawlspace   |       | 0           | 0             | 0            |
|              | Total | 2109        | 609           | 2718         |

Shown length and width dimensions are approximate. Area sq.ft. is representative of the on-site measurements. (1" accuracy)